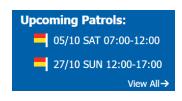

### Mark your patrols in your diary

- Your patrol roster is in the SLSQ Hub
- Select View All to see all dates

Blue Card