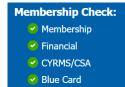

# Sign in to the SLSQ Hub and check you have green membership ticks

1

2

3

4

<u>**Tip:</u>** using your existing **SLSA Members Area** name and password to sign into the SLSQ Hub</u>

# Complete the new QLD GWN radio induction in the SLSQ Hub

- This season we have new radios on the Government Wireless Network (GWN)
- This training consists of concise instructional videos followed by related questions
- In the SLSQ Hub, click the GWN Radio induction tile to complete the induction
- Once completed this will show in your list of awards (allow 24-48 hours to process)

### Check your awards have renewed to expire 31/12/2025

- If you completed skills maintenance check your awards are current
- Login to the SLSQ Hub and select My Awards. This will show all your awards and their expiry date
- If anything looks incorrect, please contact the office

### Mark your patrols in your diary

- Your patrol roster is in the SLSQ Hub
- Select View All to see all dates

Blue Card